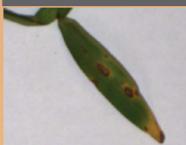

Description: Brown to purple lesions appear on the leaf blade and sheath, eventually turning to deep pitted necrosis in the plant tissue. Blighting of leaves occurs as lesions grow resulting in thinning out of large areas of turf.