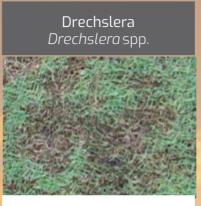

Description: Depending on the species, this disease may cause large rings of lush green growth to occur on infected turf, or may result in rings of mushrooms with plant dieback and hydrophobicity.

Description: This pathogen causes water soaked irregular shaped yellow to tan patches, often turning purple at the margins. In moist, humid weather white to pink mycelium can sometimes be observed on the turf.