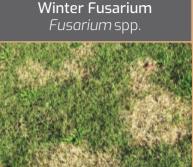

Description: Depending on the species, this disease may cause large rings of lush green growth to occur on infected turf, or may result in rings of mushrooms with plant dieback and hydrophobicity.

Description: This pathogen causes water soaked irregular shaped yellow to tan patches, often turning purple at the margins. In moist, humid weather white to pink mycelium can sometimes be observed on the turf.