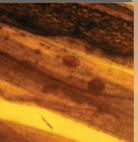

Description: In warm season host species this pathogen causes grey lesions with a dark brown margin. In cool season host species they appear as water soaked lesions, which quickly result in necrosis of tissue and blight.