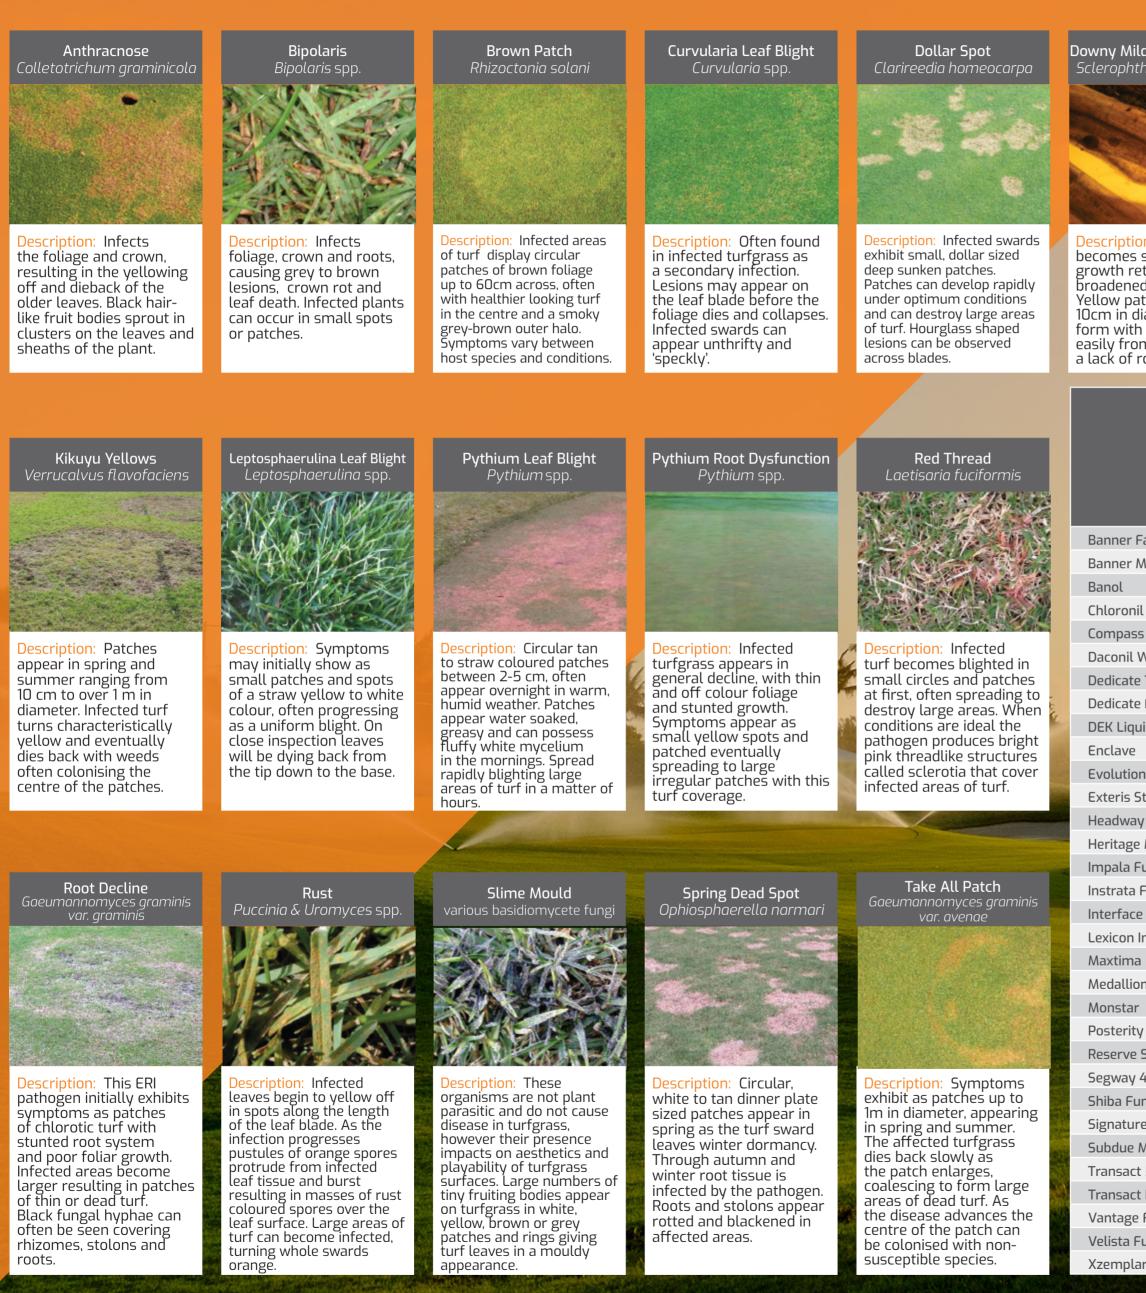

## SPECIALISTS PROVIDING SOLUTIONS

Description: Infected turf becomes stunted with growth retarded to form broadened leaf blades. Yellow patches up to 10cm in diameter may form with the turf pulling easily from the soil due to a lack of roots.