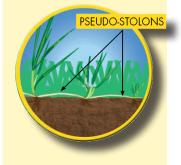

## **Regenerating Perennial Ryegrass (RPR)**

It is **RPR's** regenerating ability that separates it from traditional perennial ryegrass. **RPR** plants develop pseudo-stolons, which allow them to regenerate in all compass directions. It has superior wear tolerance, is dark green and drought tolerant.