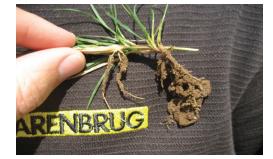

## **Regenerating Perennial Ryegrass (RPR)**

It is **RPR's** regenerating ability that separates it from traditional perennial ryegrass. **RPR** plants develop pseudo-stolons, which allow them to regenerate in all compass directions. It has superior wear tolerance, is dark green and drought tolerant.