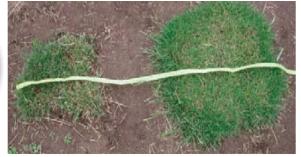

## **Regenerating Perennial Ryegrass (RPR)**

It is **RPR's** regenerating ability that separates it from traditional perennial ryegrass. **RPR** plants develop pseudo-stolons, which allow them to regenerate in all compass directions. It has superior wear tolerance, is dark green and drought tolerant.

RPR stolons showing lateral spread

200

**NNU** 

WEBSITE: www.nuturf.com.au FREE CALL: 1800 631 008