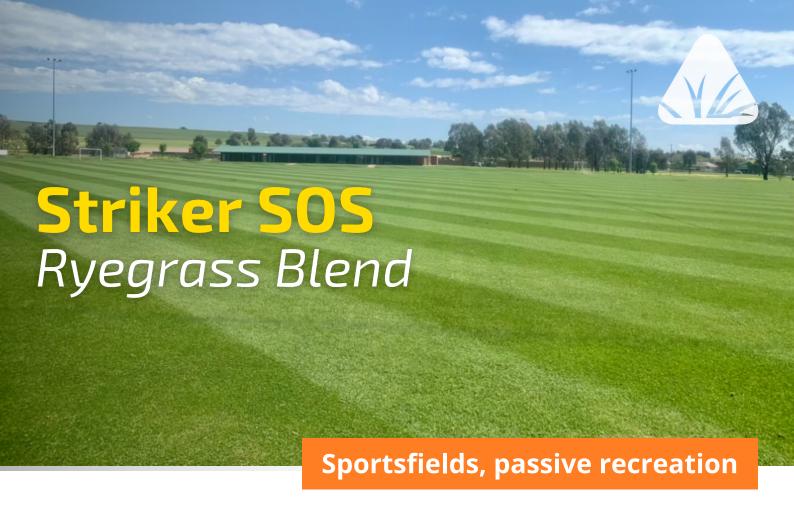

Striker SOS (Super Over Seeder) is a unique blend that contains Panterra turf annual ryegrass and our leading turf perennial ryegrasses -Premier III and Barorlando. Striker SOS will provide an extremely fast germinating, quality dense turf with good wear tolerance and vigour during the winter period. Slightly lighter in colour it blends with some lighter background turf and lends itself well to mid season repairs and 'top ups' for later season performance.