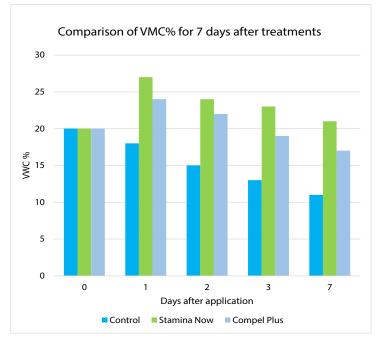

Stamina NOW seeks to have an immediate effect on deficit stressed turf. When turf has experienced a shortterm water deficit many critical processes are temporarily compromised. One of those vital processes are the production of proteins. Amino acids are the building blocks of proteins so exogenous addition of those blocks at these vulnerable times may assist in the recuperative processes the turf undertakes; can help calm the stress reaction that has occurred, and looks to rapidly move the turf biochemical functions back to a more stabilised position. A combination 'first aid' product that addresses the soils ability to wet and retain moisture in zones immediately adjacent to and within the turf root structure, that also offers the building blocks needed for short and long-term recovery processes makes good agronomic sense. The period 24 hours to 7 days after a genuine water deficit has occurred is a period of great importance for turf health stabilisation. Maintaining soil moisture availability and avoiding further undesirable fluctuations is critical. Studies have confirmed the ability of Stamina Now to retain moisture above a critical volumetric percentage in a manner that is significantly different to untreated controls and better than industry benchmark reference products used in similar ways.