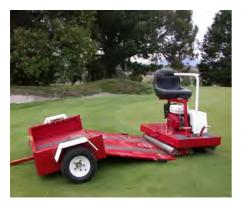

#### TRANSPORT TRAILER

- Non Slip Rubber Strips For Easy Loading And Unloading.
- Snap On Quick Release Coupling.
- Fully Enclosed Sides can be used for carting other materials.

#### **SMOOTH ROLL**

Now sold in the following Countries

| England  | Germany     |
|----------|-------------|
| Ireland  | Italy       |
| Japan    | New Zealand |
| Scotland | Spain       |
| Sweden   | USA         |