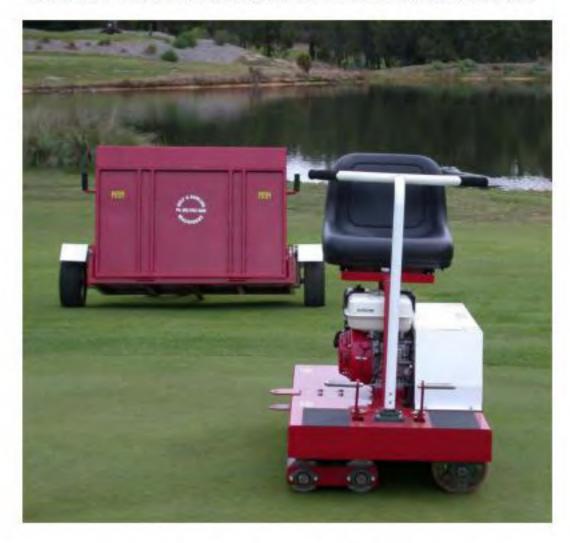

#### TRANSPORT TRAILER

- Non Slip Rubber Strips For Easy Loading And Unloading.
- Snap On Quick Release Coupling.
- Fully Enclosed Sides can be used for carting other materials.

### SMOOTH ROLL

- Honda 5.5hp (Gx160) With Oil Cut Off Switch.
- Fully Adjustable Integrated Transmission System.
- 2 Steering And 1 Drive Rollers.
- Touch Direction Control.
- Heavy Duty Low Maintenance / Cast Iron Clutches & Pulley's.
- Bonded Linings.
- AAAAAAAA Clutches, Belts, And Chains Fully Adjustable.
- Adjustable All Weather Vinyl Seat.
- Weight 220kg.
- Safety Cut-Out Switch.
- Powder Coated Epoxy.
- Steering: Side action "Z" pattern. Side Movement: Foot pedal.
- Breaking: Alternative Foot pedal. Speed: Variable.
- All Steel construction.