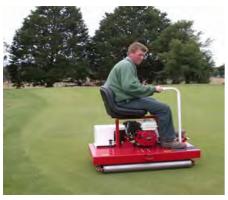

### SMOOTH ROLL

- Honda 5.5hp (Gx160) With Oil Cut Off Switch.
- Fully Adjustable Integrated Transmission System.
- 2 Steering And 1 Drive Rollers.
- Touch Direction Control.
- Heavy Duty Low Maintenance / Cast Iron Clutches & Pulley's.
- Bonded Linings.
- AAAAAAAA Clutches, Belts, And Chains Fully Adjustable.
- Adjustable All Weather Vinyl Seat.
- Weight 220kg.
- Safety Cut-Out Switch.
- Powder Coated Epoxy.
- Steering: Side action "Z" pattern. Side Movement: Foot pedal.
- Breaking: Alternative Foot pedal. Speed: Variable.
- All Steel construction.