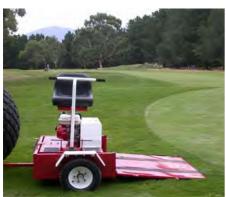

# 3'Smooth Roll

GIVING PUTTING GREENS THE IRONED LOOK

### SMOOTH ROLL

- Honda 5.5hp (Gx160) With Oil Cut Off Switch.
- Fully Adjustable Integrated Transmission System.
- 2 Steering And 1 Drive Rollers.
- Touch Direction Control.
- Heavy Duty Low Maintenance / Cast Iron Clutches & Pulley's.
- Bonded Linings.
- AAAAAAAA Clutches, Belts, And Chains Fully Adjustable.
- Adjustable All Weather Vinyl Seat.
- Weight 220kg.
- Safety Cut-Out Switch.
- Powder Coated Epoxy.
- Steering: Side action "Z" pattern. Side Movement: Foot pedal.
- Breaking: Alternative Foot pedal. Speed: Variable.
- All Steel construction.