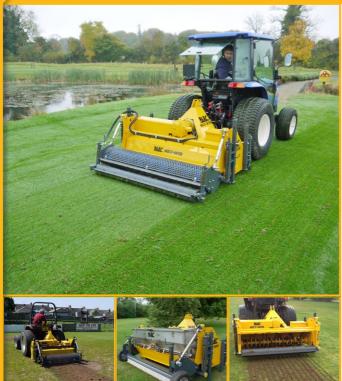

## **BLEC MULTIVATOR – Compact & Mid Range series**

- Close 10cm and / or 20cm blade spacing
- De-compacts, Recycles and Top Dresses
- Special carbide faced blades slit and lift soil
- Depth control via flat skid frame
- Drag brush incorporates soil into the surface
- Hook on rear attachment frame
- Optional blades for de-compacting only
- Optional seed hopper

The BLEC Multivator is a unique sportsturf renovation implement carrying out decompacting and top dressing by recycling buried soil / root zone up to the surface and incorporating back into the root structure, saving time and money from importing materials. The specially designed blades lift the soil and leave any unwanted stones buried for a clean finish. A rear drag brush incorporates the soil dressing into the surface. The Multivator can also be used only as a rotary de-compactor by fitting the optional smooth blades - leaving a clean finish. A seed hopper is also available for a one pass overseeding operation.