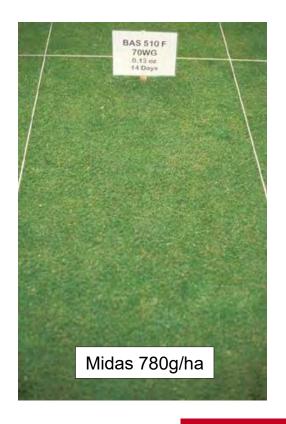

with agitation
- Remains compatible with excessive hard or soft water
- 500g/kg Water Dispersible Granule
- Dust Free
- Uniform particle size
- Remains compatible with excessive hard or soft water





### **Proposed Use Rates / Intervals**

- 780g / ha
- 14 to 28 Day application interval
- No more than 2 consecutive applications
- Maximum of 4 application / year
- No downwind spray buffer zone





#### **Disease Control**

- Effective against strains of dollar spot that are resistant to sterol inhibitors, dicarboximides and benzimidazoles
- Rotate Midas with other effective dollar spot fungicides
- Maximum 2 consecutive applications followed by application of another fungicide
- Excellent for fairway dollar spot where long term control is desired





# Midas – Dollar spot control









# **Dollar Spot on Creeping Bentgrass**





# **Dollar Spot on Creeping Bentgrass**





# Longer residual performance



Midas .780g/ha / 21 day



Midas 780g/ha / 28 day



Untreated



Heritage 1.2L/ha /14 day



Chipco GT 13L/ha / 14 day



### Midas Turf Fungicide Key Attributes

- Excellent control of dollar spot
- Stand alone or tank mix options
- Preventative use
- Long-term control
- Ideal to use early and late in the season "book ending"



## Midas<sup>®</sup> Turf Fungicide in Summary

Active ingredient: Boscolid (500g/kg)

Formulation: WG

Pack size: 1kg

**Diseases:** Dollar spot

**Situations:** Turf