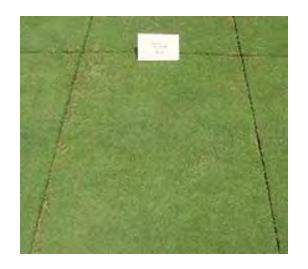

orm particle size
- Remains compatible with excessive hard or soft water





### **Proposed Use Rates / Intervals**

- 780g / ha
- 14 to 28 Day application interval
- No more than 2 consecutive applications
- Maximum of 4 application / year
- No downwind spray buffer zone





#### **Disease Control**

- Effective against strains of dollar spot that are resistant to sterol inhibitors, dicarboximides and benzimidazoles
- Rotate Midas with other effective dollar spot fungicides
- Maximum 2 consecutive applications followed by application of another fungicide
- Excellent for fairway dollar spot where long term control is desired





# Midas – Dollar spot control









# **Dollar Spot on Creeping Bentgrass**





# **Dollar Spot on Creeping Bentgrass**





# Longer residual performance



Midas .780g/ha / 21 day



Midas 780g/ha / 28 day



Untreated



Heritage 1.2L/ha /14 day



Chipco GT 13L/ha / 14 day



### Midas Turf Fungicide Key Attributes

- Excellent control of dollar spot
- Stand alone or tank mix options
- Preventative use
- Long-term control
- Ideal to use early and late in the season "book ending"



## Midas<sup>®</sup> Turf Fungicide in Summary

Active ingredient: Boscolid (500g/kg)

Formulation: WG

Pack size: 1kg

**Diseases:** Dollar spot

**Situations:** Turf