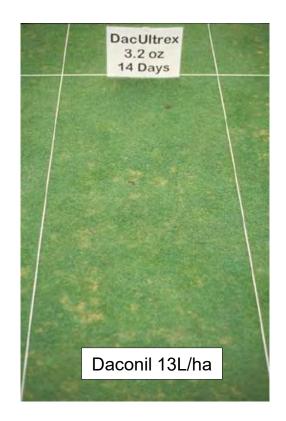

nd with agitation
- Remains compatible with excessive hard or soft water
- 500g/kg Water Dispersible Granule
- Dust Free
- Uniform particle size
- Remains compatible with excessive hard or soft water





### **Proposed Use Rates / Intervals**

- 780g / ha
- 14 to 28 Day application interval
- No more than 2 consecutive applications
- Maximum of 4 application / year
- No downwind spray buffer zone





#### **Disease Control**

- Effective against strains of dollar spot that are resistant to sterol inhibitors, dicarboximides and benzimidazoles
- Rotate Midas with other effective dollar spot fungicides
- Maximum 2 consecutive applications followed by application of another fungicide
- Excellent for fairway dollar spot where long term control is desired





# Midas – Dollar spot control









# **Dollar Spot on Creeping Bentgrass**





# **Dollar Spot on Creeping Bentgrass**





# Longer residual performance



Midas .780g/ha / 21 day



Midas 780g/ha / 28 day



Untreated



Heritage 1.2L/ha /14 day



Chipco GT 13L/ha / 14 day



### Midas Turf Fungicide Key Attributes

- Excellent control of dollar spot
- Stand alone or tank mix options
- Preventative use
- Long-term control
- Ideal to use early and late in the season "book ending"



## Midas<sup>®</sup> Turf Fungicide in Summary

Active ingredient: Boscolid (500g/kg)

Formulation: WG

Pack size: 1kg

**Diseases:** Dollar spot

**Situations:** Turf