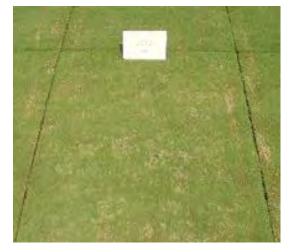

# **Dollar Spot on Creeping Bentgrass**

# Longer residual performance

Midas .780g/ha / 21 day

Midas 780g/ha / 28 day

Untreated

Heritage 1.2L/ha /14 day

Chipco GT 13L/ha / 14 day