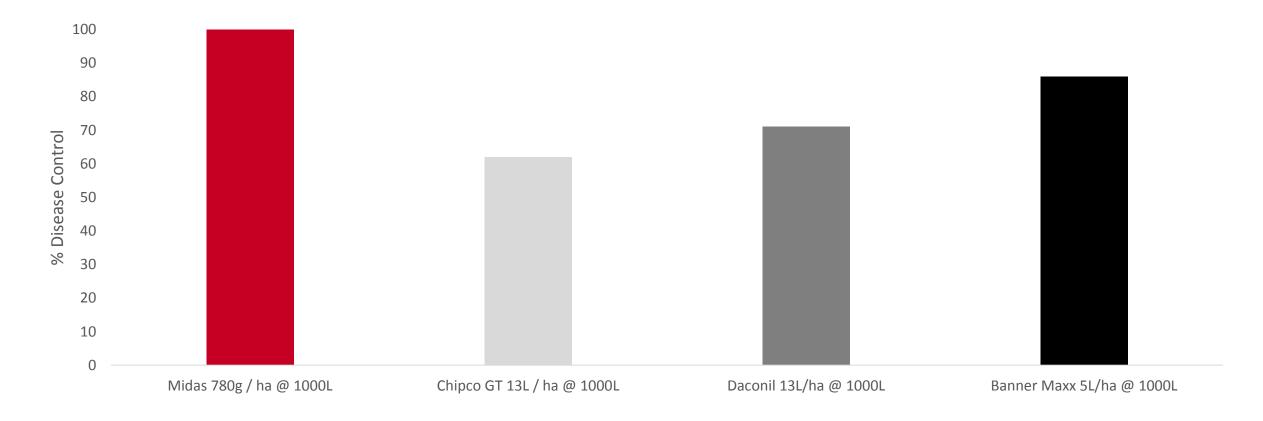

persible Granule
- Dust Free
- Uniform particle size
- Remains compatible with excessive hard or soft water





### **Proposed Use Rates / Intervals**

- 780g / ha
- 14 to 28 Day application interval
- No more than 2 consecutive applications
- Maximum of 4 application / year
- No downwind spray buffer zone





#### **Disease Control**

- Effective against strains of dollar spot that are resistant to sterol inhibitors, dicarboximides and benzimidazoles
- Rotate Midas with other effective dollar spot fungicides
- Maximum 2 consecutive applications followed by application of another fungicide
- Excellent for fairway dollar spot where long term control is desired





# Midas – Dollar spot control









# **Dollar Spot on Creeping Bentgrass**





# **Dollar Spot on Creeping Bentgrass**





# Longer residual performance



Midas .780g/ha / 21 day



Midas 780g/ha / 28 day



Untreated



Heritage 1.2L/ha /14 day



Chipco GT 13L/ha / 14 day



### Midas Turf Fungicide Key Attributes

- Excellent control of dollar spot
- Stand alone or tank mix options
- Preventative use
- Long-term control
- Ideal to use early and late in the season "book ending"



## Midas<sup>®</sup> Turf Fungicide in Summary

Active ingredient: Boscolid (500g/kg)

Formulation: WG

Pack size: 1kg

**Diseases:** Dollar spot

**Situations:** Turf