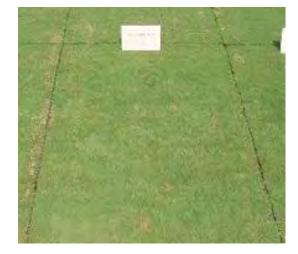

# **Dollar Spot on Creeping Bentgrass**

# Longer residual performance

Midas .780g/ha / 21 day

Midas 780g/ha / 28 day

Untreated

Heritage 1.2L/ha /14 day

Chipco GT 13L/ha / 14 day