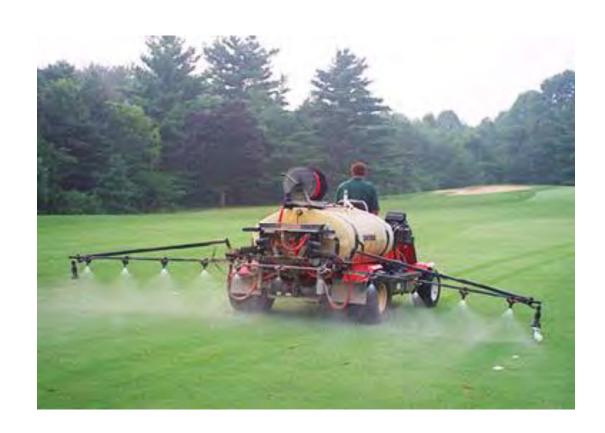

7
  - Inhibits respiration within the fungal cell
  - Extremely effective on dollar spot
  - Low use rates
  - Preventative and early curative activity
  - Upward systemic and limited translaminar movement moves with water stream in plants
  - ► 1kg Pack



#### **Product attributes**

- Remains in suspension indefinitely
- Will not clog spray nozzles
- No active ingredient lost
- Will re-suspend with agitation
- Remains compatible with excessive hard or soft water
- 500g/kg Water Dispersible Granule
- Dust Free
- Uniform particle size
- Remains compatible with excessive hard or soft water





### **Proposed Use Rates / Intervals**

- 780g / ha
- 14 to 28 Day application interval
- No more than 2 consecutive applications
- Maximum of 4 application / year
- No downwind spray buffer zone





#### **Disease Control**

- Effective against strains of dollar spot that are resistant to sterol inhibitors, dicarboximides and benzimidazoles
- Rotate Midas with other effective dollar spot fungicides
- Maximum 2 consecutive applications followed by application of another fungicide
- Excellent for fairway dollar spot where long term control is desired





# Midas – Dollar spot control









# **Dollar Spot on Creeping Bentgrass**





# **Dollar Spot on Creeping Bentgrass**





# Longer residual performance



Midas .780g/ha / 21 day



Midas 780g/ha / 28 day



Untreated



Heritage 1.2L/ha /14 day



Chipco GT 13L/ha / 14 day



### Midas Turf Fungicide Key Attributes

- Excellent control of dollar spot
- Stand alone or tank mix options
- Preventative use
- Long-term control
-