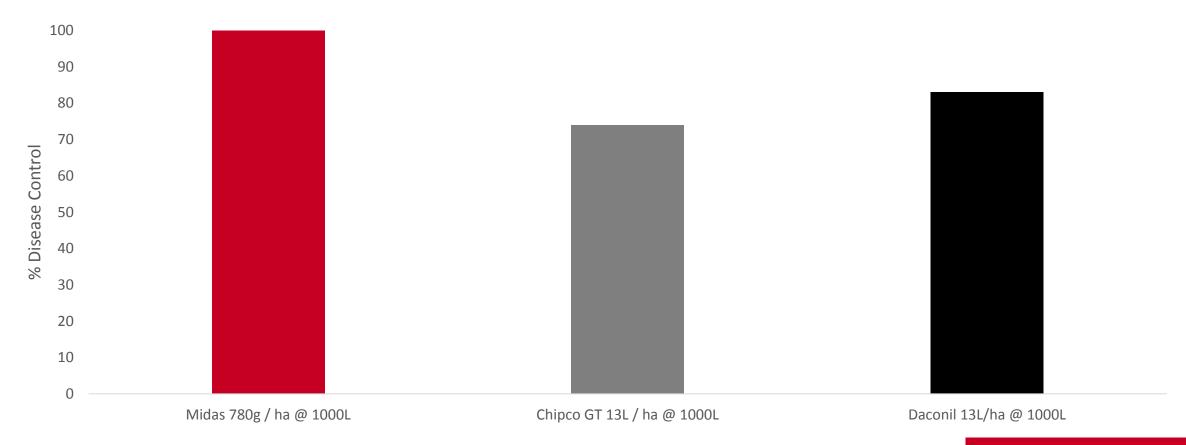

#### **Disease Control**

- Effective against strains of dollar spot that are resistant to sterol inhibitors, dicarboximides and benzimidazoles
- Rotate Midas with other effective dollar spot fungicides
- Maximum 2 consecutive applications followed by application of another fungicide
- Excellent for fairway dollar spot where long term control is desired

# Midas – Dollar spot control