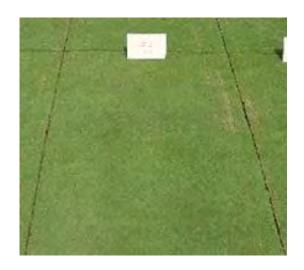

compatible with excessive hard or soft water





### **Proposed Use Rates / Intervals**

- 780g / ha
- 14 to 28 Day application interval
- No more than 2 consecutive applications
- Maximum of 4 application / year
- No downwind spray buffer zone





#### **Disease Control**

- Effective against strains of dollar spot that are resistant to sterol inhibitors, dicarboximides and benzimidazoles
- Rotate Midas with other effective dollar spot fungicides
- Maximum 2 consecutive applications followed by application of another fungicide
- Excellent for fairway dollar spot where long term control is desired





# Midas – Dollar spot control









# **Dollar Spot on Creeping Bentgrass**





# **Dollar Spot on Creeping Bentgrass**





# Longer residual performance



Midas .780g/ha / 21 day



Midas 780g/ha / 28 day



Untreated



Heritage 1.2L/ha /14 day



Chipco GT 13L/ha / 14 day



### Midas Turf Fungicide Key Attributes

- Excellent control of dollar spot
- Stand alone or tank mix options
- Preventative use
- Long-term control
- Ideal to use early and late in the season "book ending"



## Midas<sup>®</sup> Turf Fungicide in Summary

Active ingredient: Boscolid (500g/kg)

Formulation: WG

Pack size: 1kg

**Diseases:** Dollar spot

**Situations:** Turf