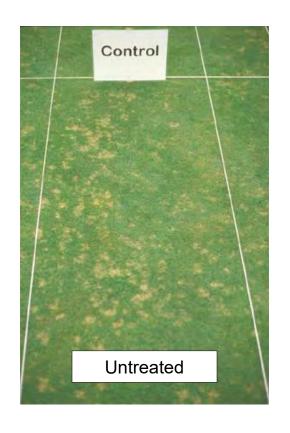

pend with agitation
- Remains compatible with excessive hard or soft water
- 500g/kg Water Dispersible Granule
- Dust Free
- Uniform particle size
- Remains compatible with excessive hard or soft water





### **Proposed Use Rates / Intervals**

- 780g / ha
- 14 to 28 Day application interval
- No more than 2 consecutive applications
- Maximum of 4 application / year
- No downwind spray buffer zone





#### **Disease Control**

- Effective against strains of dollar spot that are resistant to sterol inhibitors, dicarboximides and benzimidazoles
- Rotate Midas with other effective dollar spot fungicides
- Maximum 2 consecutive applications followed by application of another fungicide
- Excellent for fairway dollar spot where long term control is desired





# Midas – Dollar spot control









# **Dollar Spot on Creeping Bentgrass**





# **Dollar Spot on Creeping Bentgrass**





# Longer residual performance



Midas .780g/ha / 21 day



Midas 780g/ha / 28 day



Untreated



Heritage 1.2L/ha /14 day



Chipco GT 13L/ha / 14 day



### Midas Turf Fungicide Key Attributes

- Excellent control of dollar spot
- Stand alone or tank mix options
- Preventative use
- Long-term control
- Ideal to use early and late in the season "book ending"



## Midas<sup>®</sup> Turf Fungicide in Summary

Active ingredient: Boscolid (500g/kg)

Formulation: WG

Pack size: 1kg

**Diseases:** Dollar spot

**Situations:** Turf