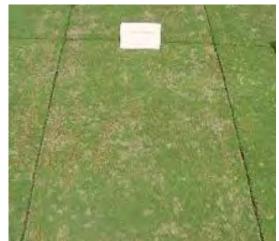

#### **Disease Control**

- Effective against strains of dollar spot that are resistant to sterol inhibitors, dicarboximides and benzimidazoles
- Rotate Midas with other effective dollar spot fungicides
- Maximum 2 consecutive applications followed by application of another fungicide
- Excellent for fairway dollar spot where long term control is desired