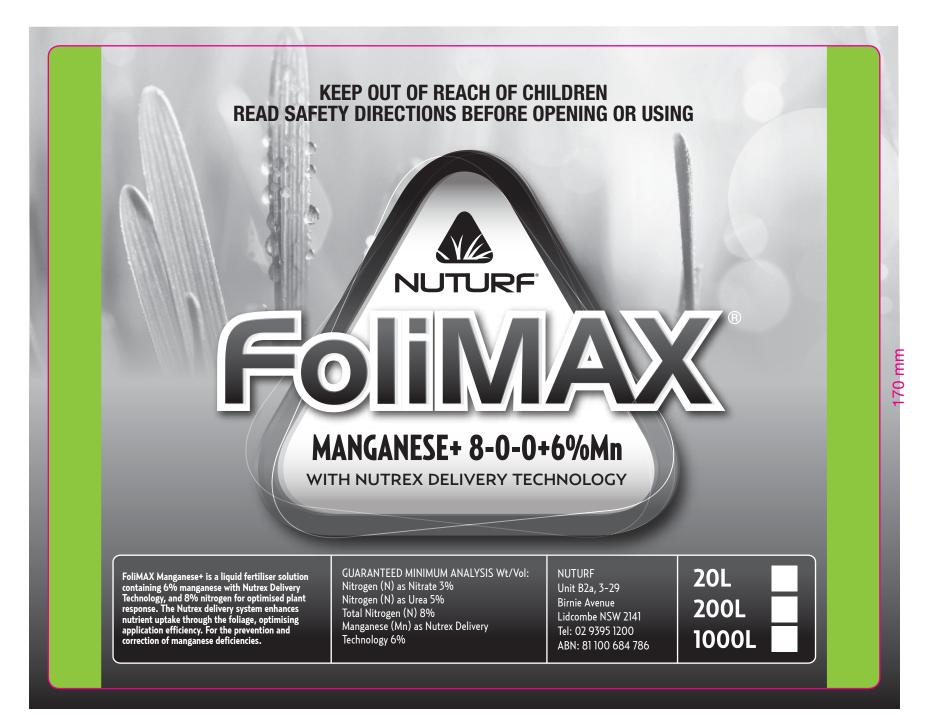

### 220 mm

CLIENT: Nuturf

PRODUCT: FOLIMAX MANGANESE+ 8-0-0+6%Mn 20L Label

AGENCY: REGIONAL REACH ADVERTISING

AGENCY CODE: GBE14849 V3

DATE: 22/11/2013



Glue Area

Dieline

COLOUR: **Black** 

# FOIMAX MANGANESE+ 8-0-0+6%Mn

H NUTREX DELIVERY TECHNOLOGY



#### **DIRECTIONS FOR USE:**

FoliMAX Manganese+ can be used as a foliar and/or soil drench for use in a complete and balanced nutrition program as a manganese source. Apply as a spray application on all turf grasses and landscape plants that require manganese. Apply in sufficient water to achieve adequate plant coverage. Use a water volume of 5–15L per 100m<sup>2</sup> (500–1500L/Ha), depending on the application rate. Avoid mowing for 24 hours following an application.

| Situation                      | Rate