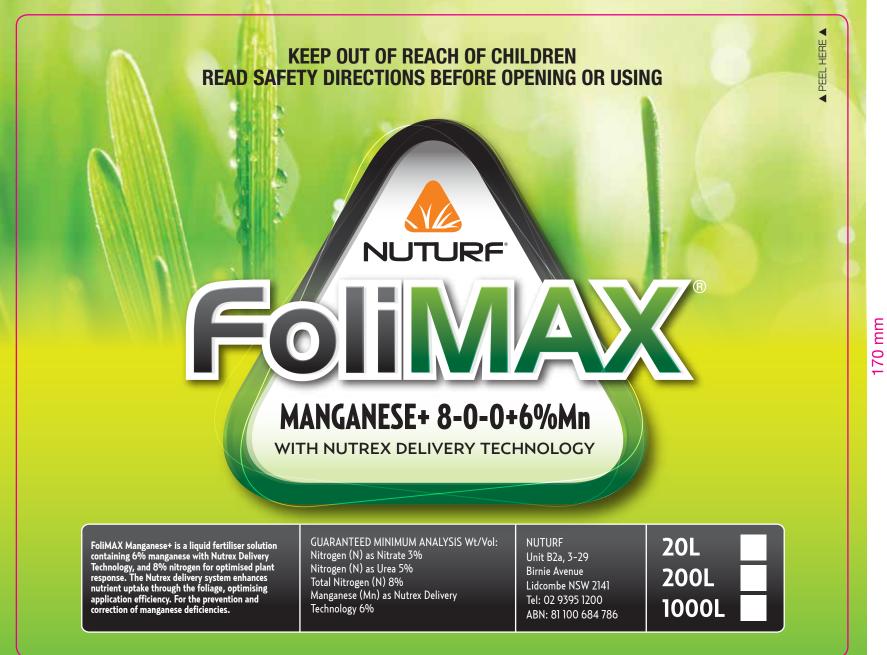

e or death whether consequential or otherwise whatsoever, or howsoever arising whether through negligence or otherwise in connection with the sole, supply, use or application of this product. The supply of this product is on the express condition that the purchaser does not rely on Nuturf's skill or judgement in purchasing or using the same and every person dealing with this product does so at his own risk absolutely. No representative of Nuturf has any authority to add to or alter these conditions.

## IN A TRANSPORT EMERGENCY DIAL 000 • POLICE OR FIRE BRIGADE •



Batch Number

Date of Manufacture

www.nuturf.com.au

220 mm

CLIENT: Nuturf

PRODUCT: FOLIMAX MANGANESE+ 8-0-0+6%Mn 20L Label

AGENCY: REGIONAL REACH ADVERTISING

AGENCY CODE: GBE14849 V3

DATE: 22/11/2013



COLOUR: Black





220 mm

CLIENT: Nuturf

PRODUCT: FOLIMAX MANGANESE+ 8-0-0+6%Mn 20L Label

AGENCY: REGIONAL REACH ADVERTISING

AGENCY CODE: GBE14849 V3

DATE: 22/11/2013



COLOUR: **CMYK**