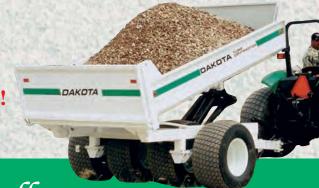

# DAKOTA

Built the old fashion way, with pride!

Our industrial grade dump boxes haul huge loads without damaging turf!!

The TURF CONTRACTOR from DAKOTA Peat & Equipment is the dump box you've been waiting for! Ideal for grounds and turf management applications. With tires designed specifically for turf, loads are distributed evenly, protecting turf!

to maneuver and all functions are controlled from the tractor seat!

Saves Time and Money!
Turf Friendly!
Turns with no scrubbing!

World Class Excellence