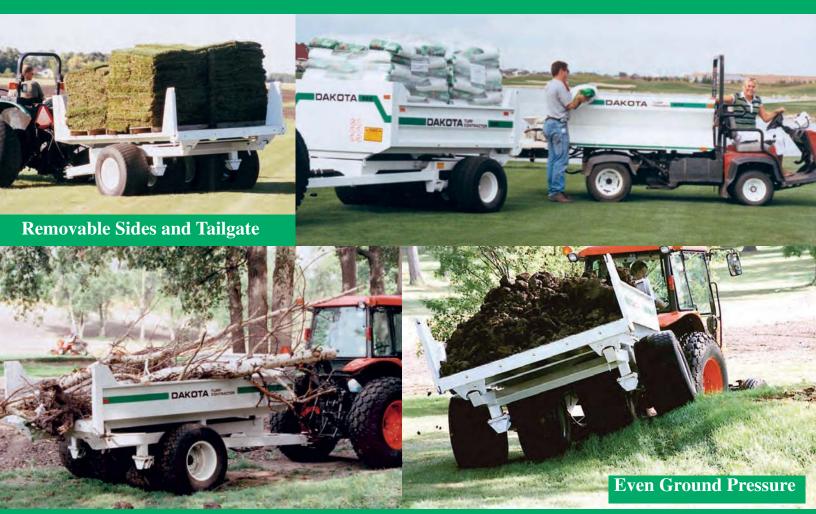

#### **Standard Features:**

Automatic Tail Gate
Jack Stand
A-Frame Construction
4-wheel walking beam axles
16" removable sides

# DAKOTA

Built the old fashion way, with pride!

Our industrial grade dump boxes haul huge loads without damaging turf!!

The TURF CONTRACTOR from DAKOTA Peat & Equipment is the dump box you've been waiting for! Ideal for grounds and turf management applications. With tires designed specifically for turf, loads are distributed evenly, protecting turf!

to maneuver and all functions are controlled from the tractor seat!

Saves Time and Money!
Turf Friendly!
Turns with no scrubbing!

World Class Excellence