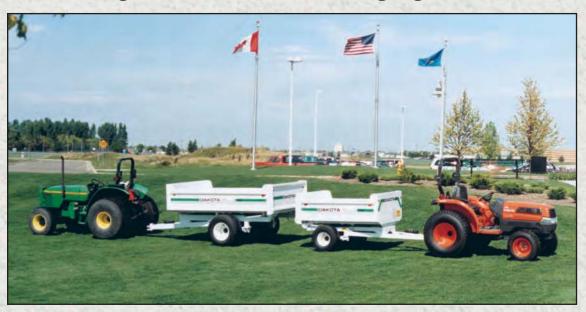

# DAKOTA

Built the old fashion way, with pride!

Our industrial grade dump boxes haul huge loads without damaging turf!!

The TURF CONTRACTOR from DAKOTA Peat & Equipment is the dump box you've been waiting for! Ideal for grounds and turf management applications. With tires designed specifically for turf, loads are distributed evenly, protecting turf!

to maneuver and all functions are controlled from the tractor seat!

Saves Time and Money!
Turf Friendly!
Turns with no scrubbing!

World Class Excellence