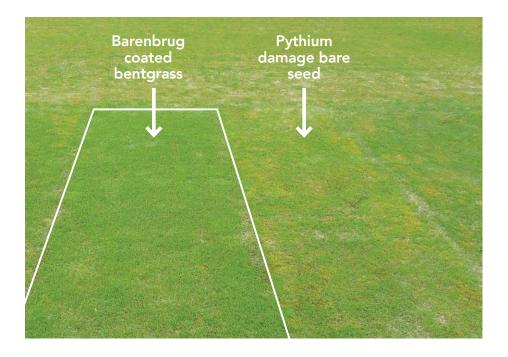

#### Turf and lawns

Suggested sowing rates New greens: 1 kg/100m<sup>2</sup> Overseeding: 100–250 grams/100m<sup>2</sup> Crystal Blue Links has a semi-erect growth habit, aggressive recovery and great disease resistance making it an excellent choice for greens, tees, and fairways. It maintains very good winter colour, quick spring green-up, heat and cold tolerance, and has shown excellent shade tolerance. Crystal Blue Links comes in Barenbrug's tailored seed coat AgriCOTE which enhances seedling establishment and reduces Pythium outbreaks in early establishment.

- Fungicide protection
- Insecticide protection
- Wetting agent
- Trace elements.

Providing you with;

- Better water use efficiency
- Improved establishment
- Uniform seeding and better overall turf quality
- Reduced pest damage
- Fungicide for additional pythium protection