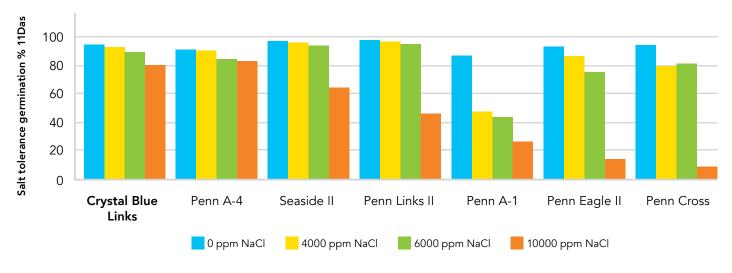

# Performance

Salt tolerance

**Figure:** Mean percent seed germination rates for entries in a creeping bentgrass salt germination trial conducted in the laboratory and evaluated 11 days after seeding.

AgriCOTE enhanced seed provides: