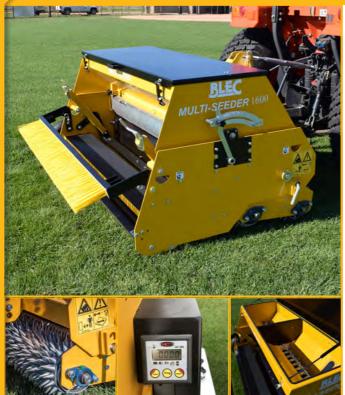

## **BLEC MULTI-SEEDER**

- Twin floating multi spike cast ring roller
- Producing 1890 holes per sq metre
- Accurate seed distribution for all seed types, with mixing bar
- High capacity seed hopper
- Drag brush with height adjustment
- Standard rear drag brush
- Standard weight frame
- Roller cleaning brushes
- Land driven seed metering wheel

The BLEC Multi-seeder is an ideal overseeder for working on both fine turf and amenity type areas. The floating twin spike rollers follow the contours, saturating the surface with small 'flower pot' holes ready to accept the seeds, which are spread accurately via the stainless steel metering sections adjustable from 0-50 gms per m². A drag brush sweeps the remaining seeds into the holes, and a rear smooth roller firms up the surface.